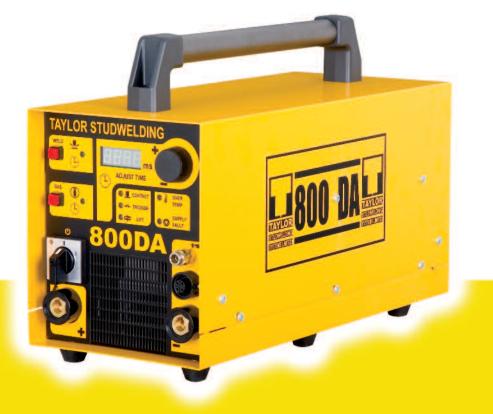

### SYSTEM 800DA

Compact manoeuverable Drawn Arc equipment designed to weld up to 12mm reduced base studs. With its simple robust construction the 800DA offers an economic and reliable method of fixing Mild Steel and Stainless Steel studs. Fast, accurate and easy to operate, the System 800DA gives you better weld results.

#### TECHNICAL SPECIFICATION

| Model                        | 800DA                                        |
|------------------------------|----------------------------------------------|
| Welding Stud Range           | 3mm – 10.8mm                                 |
| Input                        | 3ph. 400v 50Hz<br>(other voltages available) |
| Fusing                       | 32A                                          |
| Max. KVA Rating              | 30KVA                                        |
| Welding Current (10% cycle)  | 800A                                         |
| Welding Time (m/sec)         | 20 – 500                                     |
| Welding Rate                 | 20 – 3/min                                   |
| No-load Voltage              | 58V DC                                       |
| Class Protection             | IP23                                         |
| Cooling                      | Fan                                          |
| Transformer Insulation Class | Н                                            |
| Dimensions (L x W x H) (mm)  | 520 x 230 x 280                              |
| Weight                       | 32kg                                         |