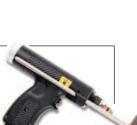

#### TECHNICAL SPECIFICATION

| Model                                           | DA7            |
|-------------------------------------------------|----------------|
| Material                                        | Verton         |
| Welding Range                                   | 3mm – 12mm     |
| Stud Length –<br>standard legs<br>extended legs | 100mm<br>200mm |
| Cable Length                                    | 5 metres       |
| Cable Size                                      | 25mm           |
| Weight (less cable)                             | 1.2kg          |
| Dimensions<br>(L x W x H) (mm)                  | 205 x 140 x 62 |

### DA8 HANDTOOL FEATURES

DA7 HANDTOOL FEATURES

· Comfortable to use, minimises operator fatigue. • Made from impact resistant, high strength Verton.

• Accessories - Various accessories/attachments are available to

• Extensions are available for both handtool and earth cables. • Possible to weld up to12mm standard Drawn Arc Studs.

- Lightweight small fixed mini pistol.
- Used to weld Short Cycle studs.
- Possible to weld up to 12mm standard Drawn Arc.
- · Supplied to weld with gas if required.