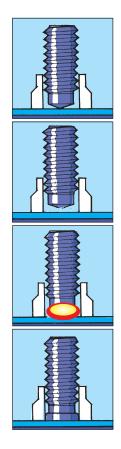

### SYSTEM 800DA

Compact manoeuverable Drawn Arc equipment designed to weld up to 12mm reduced base studs. With its simple robust construction the 800DA offers an economic and reliable method of fixing Mild Steel and Stainless Steel studs. Fast, accurate and easy to operate, the System 800DA gives you better weld results.

## SYSTEM 800DA

- CONTROLLER FEATURES
- Robust and compact design housing all components in one cabinet.
- Lightweight and portable.
- Soak tested components used. All systems undergo extensive durability tests.
- Microcomputer controlled.
- Constant weld current.
- Infinitely adjustable welding time.
- · Solid state switching.
- Visual time display.
- Constant air cooling.
- Recessed front and back panels protect controls and weld sockets.
- Twist and lock weld plugs and sockets.
- Handtool can use any UK and European chucking system.
- Gun lift test facility.
- Chuck saver circuit fitted.
- Fitted with gas facility.
- Welds Short Cycle Drawn Arc.