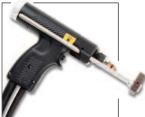

#### TECHNICAL SPECIFICATION

| Model                                                  | DA8                     |
|--------------------------------------------------------|-------------------------|
| Material                                               | Verton                  |
| Welding Range                                          | 3mm – 10mm              |
| Stud Length – with standard legs<br>with extended legs | 35mm<br>any length stud |
| Cable Length                                           | 4 metres                |
| Cable Size                                             | 25mm                    |
| Weight (less cable)                                    | 0.9kg                   |
| Dimensions<br>L x W x H                                | 185mm x 40mm x 130mm    |

### DA8 HANDTOOL FEATURES

DA7 HANDTOOL FEATURES

· Comfortable to use, minimises operator fatigue. • Made from impact resistant, high strength Verton.

• Accessories - Various accessories/attachments are available to

• Extensions are available for both handtool and earth cables. • Possible to weld up to12mm standard Drawn Arc Studs.

- Lightweight small fixed mini pistol.
- Used to weld Short Cycle studs.
- Possible to weld up to 12mm standard Drawn Arc.
- · Supplied to weld with gas if required.